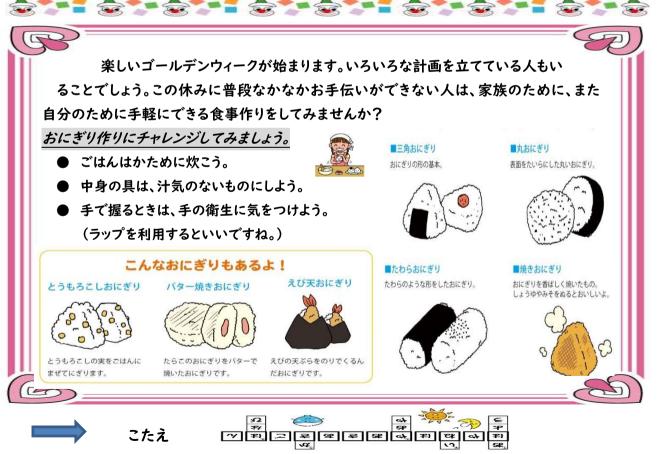

## 水筒の衛生管理について

学校から、4月15日付の配付文書でお知らせした通り、コロナ感染症対応また、 熱中症対策として、一年中水筒の持参をお願いしているところです。

中身は、水・お茶類・スポーツドリンク類等などになります。

さて、このように毎日持参する水筒の衛生は、大丈夫でしょうか?

「お茶は腐りにくいものだ」と誤解して、前日から自前で作り置きしたお茶を水筒に詰めて夏場 に持ち歩いてしまうことなどで、食中毒のような健康上のトラブルが発生する可能性がありま す。

お茶は植物の成分を煮出した液体であり、特に栄養分が豊富に含まれた麦茶などは、一部 の微生物にとっては増殖に適した培地のような環境になることもあります。

通常、お茶を作った時には同時に煮沸消毒されていることが多いために問題になりません が、これを冷やすために保存用のボトルに詰めたり、水筒に移し替えたりする際に付着した細 菌は、水筒内で容易に繁殖します。

特に、キャップの内部形状が複雑な魔法瓶型の水筒は、洗浄や消毒を怠ると菌が付着しや すく不衛生になります。消毒されている水道水に比べて、自家製のお茶やジュース等は、はる かに傷みやすい物だと言うことを理解して水筒を利用することが大切です。

水筒使用後は、毎回しっかり洗い、定期的に消毒する

ようにしましょう。水筒に付いているストローは特に注

意が必要です。(学校ではストロー付きは、不可です。) 学校の水道水は毎日水質検査を行っているので、安心 して飲むことができます。

ヒントを見て縦に言葉を入れましょう。

太枠の中に言葉があらわれます。

熱中症予防のためにも、ぜひ飲んでほしいと思います。

衛生管理上、友達の水筒に入っている飲料は、飲まないようにお願いします。 しっかり水分補給をして、健康管理に努めましょう。